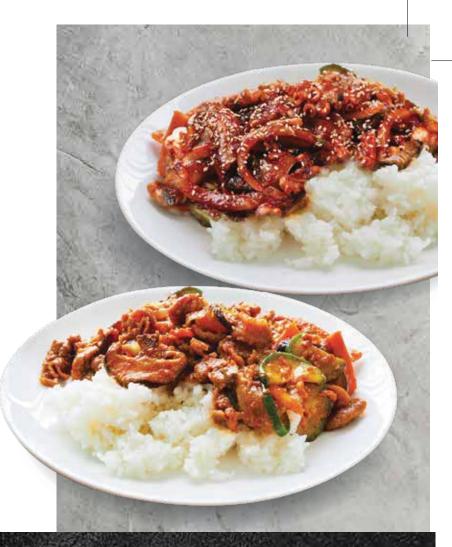

## RICE BOWL 덮밥류

▶ L21 SPICY PORK RICE BOWL 제육불고기 덮밥 22.99
Rice topped with stir-fried spicy pork

✓ L23 SQUID RICE BOWL 오징어볶음 덮밥 22.99

Rice topped with stir-fried squid

▶ L24 PORK & SQUID RICE BOWL 오삼불고기 덮밥 22.99
Rice topped with stir-fried pork and squid

▶ L25 SPICY CHICKEN RICE BOWL 매운 치킨 덮밥 22.99
Rice topped with stir-fried spicy chicken

L26 GALBI RICE BOWL 칼비 덮밥 Rice topped with stir-fried short rib