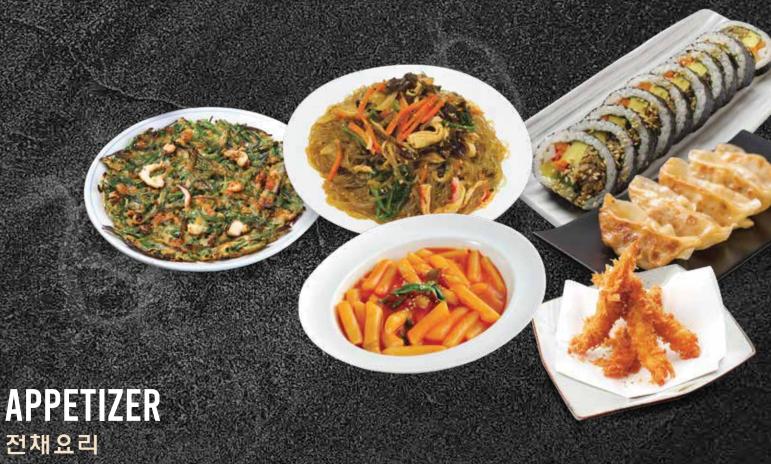

| <b>A</b> 1   | HAE MUL PA JUN 해물파전<br>Seafood and scallion pancake served w/ soy vinaigrette dipping sauce | 18.99 |
|--------------|---------------------------------------------------------------------------------------------|-------|
| <u></u> A2   | KIMCHI JUN 김치전<br>Kimchi pancake served w/ soy vinaigrette dipping sauce                    | 18.99 |
| <u></u> ∕ A3 | TTEOKBOKKI 떡볶이 Spicy rice cake w/ fishcake                                                  | 19.99 |
| A4           | SHRIMP TEMPURA 새우튀김 Crispy fried shrimp                                                     | 19.99 |
| A5           | EGG ROLL 에그를 Stuffed with vegetables                                                        | 14.99 |
| <b>A</b> 6   | YAKI MANDU 야끼만두<br>Pork dumpling served w/ soy vinaigrette dipping sauce                    | 14.99 |
| Α7           | JAB CHAE 잡채<br>Korean no권발 mixed w/ grilled meat & vegetables in seasoning                  | 19.99 |
| A8           | KIMBAP Korean rice rolls filled with a variety of vegetables wrapped in seaweed.            | 9.99  |