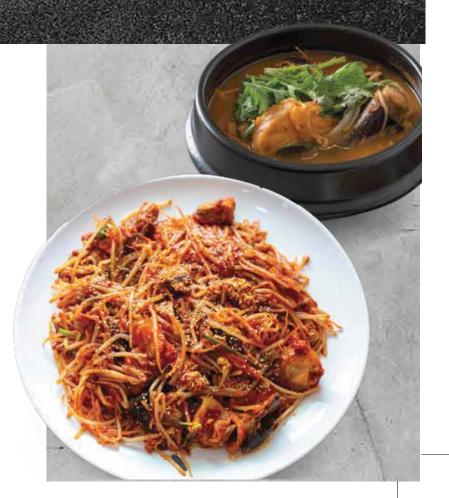

## STEW 탕류

✓ L32 SPICY COD STEW 19.99

대구 매운탕 Cod fish and vegetables in a spicy stew

▶ L33 SPICY ANGLERFISH STEW 19.99 아구 매운탕

Monkfish and vegetables in a spicy, savory stew

✓ L34 SPICY STEAMED ANGLERFISH 39.99

아구찜

 $Monk fish\ steamed\ with\ a\ spicy\ sauce\ and\ vegetables$ 