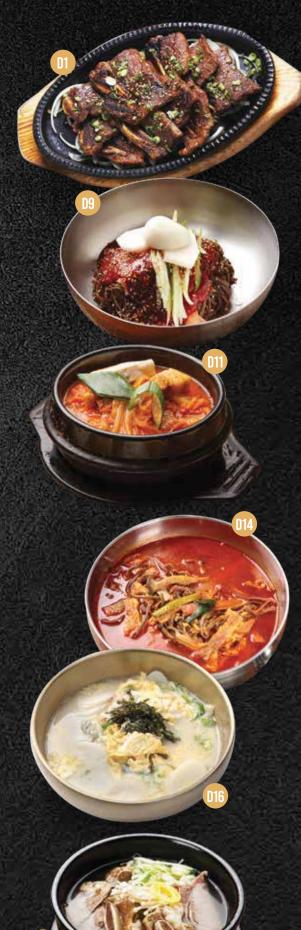

# DINNER ENTREE 저녁식사 Extra Rice \$1.99

|            | D1  | LA GALBI LA 갈비<br>Grilled Korean BBQ short ribs                                                                                       | 28.99 |     |
|------------|-----|---------------------------------------------------------------------------------------------------------------------------------------|-------|-----|
|            | D2  | BULGOKI 불고기<br>Grilled beef ribeye                                                                                                    | 26.99 |     |
| ۳          | D3  | SPICY PORK BULGOKI 매운 돼지불고기<br>Grilled spicy pork                                                                                     | 26.99 |     |
|            | D4  | CHICKEN TERIYAKI 치킨 테리야끼<br>Grilled chicken w/ teriyaki sauce                                                                         | 26.99 |     |
|            | D5  | SPICY CHICKEN 매운 닭구이<br>Grilled spicy chicken                                                                                         | 26.99 |     |
|            | D6  | COLD NOODLE 물냉면<br>Buckwheat noodle in chilled broth                                                                                  | 16.99 |     |
| <b>1</b>   | D7  | SPICY NOODLE 비빔냉면<br>Buckwheat cold noodle mixed with spicy sauce                                                                     | 16.99 |     |
|            | D8  | COLD NOODLE + GALBI COMBO 물냉면+갈비<br>Korean BBQ short ribs + cold noodle                                                               | 32.99 |     |
| الم        | D9  | SPICY NOODLE + GALBI COMBO 비빔냉면+갈비<br>Korean BBQ short ribs + spicy noodle                                                            | 32.99 | (   |
|            | D10 | DOENJANG JJIGAE 된장찌개 (버섯/차돌/해물)<br>Soybean paste stew w/ vegetables in earthenware bowl<br>w/ optional (mushroom / brisket / seafood) | 16.99 |     |
| <b>1</b> 5 | D11 | KIMCHI JJIGAE 김치찌개<br>Kimchi stew w/ pork and vegetables in earthenware bowl                                                          | 16.99 |     |
| <b>1</b> 5 | D12 | SOFT TOFU STEW 순두부 (해물/소고기/김치)<br>Soft tofu stew w/ optional (seafood / beef / kimchi)                                                | 16.99 | go. |
|            | D13 | GALBI TANG 갈비탕<br>Beef short rib soup                                                                                                 | 18.99 |     |
| <i> </i>   | D14 | YOOK GAE JANG 육개장<br>Hot & spicy beef brisket soup w/ vegetables                                                                      | 16.99 |     |
|            | D15 | MANDUGUK 만두국<br>Dumpling soup boiled in beef broth                                                                                    | 15.99 |     |
|            | D16 | TTEOK MANDUGUK 역만두국<br>Dumpling & rice cake soup boiled in beef broth                                                                 | 15.99 |     |
|            | D17 | BIBIMBAP 비빔밥<br>Steamed rice topped w/ beef or chicken, egg, vegetables<br>and red pepper paste on the side                           | 15.99 |     |
|            | D18 | DOLSOT BIBIMBAP 돌솥비빔밥<br>Steamed rice topped w/ beef or chicken, vegetables,<br>egg and red pepper paste on the side in hot stone pot | 17.99 |     |
|            | D19 | JOKI GUI 조기구이<br>Grilled yellow croaker                                                                                               | 25.99 |     |
|            | D20 | GODEUNGUH GUI 고등어구이<br>Grilled mackerel                                                                                               | 24.99 |     |
|            |     |                                                                                                                                       |       |     |